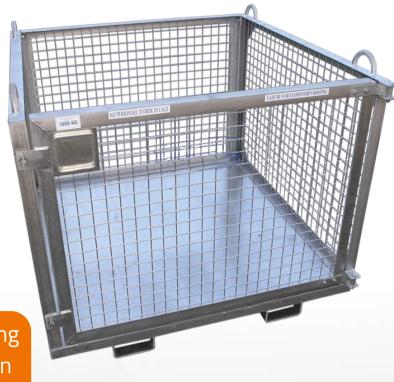

## Usage

This goods cage is designed for transporting or storing loose or palletised goods using a crane or forklift. An optional Lifting Frame is also available.

## **Features & Benefits**

- Full width 1200mm gate allows square pallets to be placed inside
- Stacking feet enable cages to be stacked 3 high when empty, or 2 high when loaded
- Fitted with crane lifting lugs and fork pockets
- Zinc plated finish
- Optional Lifting Frame shown above
- Supplied flatpacked, assembly is optional

## **Specifications**

Model 11640019 - Goods Cage

Dimensions: 1350mmL x 1350mmW x 1153mmH

Working Load Limit: 1000kg

Unit Weight: 175kg

Fork Pocket Size: 160 x 40mm

Model 11640032 - Lifting Frame

Suitable for Goods Cage - 11640019