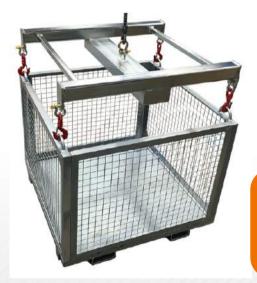

## **Goods Cage** Forklift & Crane **Attachment**

**Optional Lifting** Frame shown left

## **Features & Benefits**

- Full width 1200mm gate allows square pallets to be placed inside
- Stacking feet enable cages to be stacked 3 high when empty, or 2 high when loaded
- Fitted with crane lifting lugs and fork pockets
- Zinc plated finish
- Optional Lifting Frame shown above
- Supplied flatpacked, assembly is optional