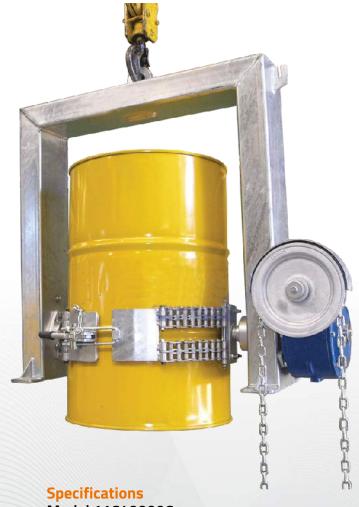

## Usage

This unit allows the emptying and rotating of 205L steel drums with the use of an overhead crane. Drums can be rotated a full 360 degrees. Suitable for use up to 3m above ground

## **Features & Benefits**

- Rotation carried out by a manual hand chain
- Belly strap and eccentric lock securely holds the drum in position, with a locking pin to prevent accidental release
- Large chain driven gearbox provides automatic braking when the operator stops pulling the chain, preventing uncontrolled movements
- Zinc finish
- For use with forklifts and overhead cranes

## Model 116400006

Working Load Limit: 1000kg

Unit Weight: 220kg

Rotation Shaft CL to Lifting Eye: 940mm