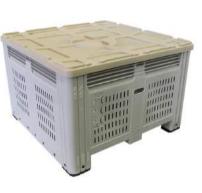

1300 305 314

16140089 - with Castors

16140089 - with Lid

## **Features & Benefits**

- Available in Solid or Vented models, Lids are sold separately
- Non-porous, UV stabilised polyethylene construction
- Durable and sturdy
- Large forklift entry height
- Lighter than timber bins
- Ideal for pallet racking, these bins are also stackable
- No HACCP issues
- Hotstamping available upon request
- Can be fitted with castors Model 12200293CK

## **Specifications**

Model 16140087 - Lid to suit MegaBins External Dimensions: 1180mmL x 1180mmW x 35mmH Unit Weight: 10kg

Model 16140088 - Solid MegaBin External Dimensions: 1162mmL x 1162mmW x 780mmH Internal Dimensions: 1082mmL x 1082mmW x 650mmH Load Capacity: 500kg or 780L Unit Weight: 44kg Model 16140089 - Vented MegaBin External Dimensions: 1162mmL x 1162mmW x 780mmH Internal Dimensions: 1082mmL x 1082mmW x 650mmH Load Capacity: 500kg