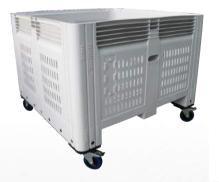

1300 305 314

16140089 - with Castors

16140089 - with Lid

## **Features & Benefits**

- Available in Solid or Vented models, Lids are sold separately
- Non-porous, UV stabilised polyethylene construction
- Durable and sturdy
- Large forklift entry height
- Lighter than timber bins
- Ideal for pallet racking, these bins are also stackable
- No HACCP issues
- Hotstamping available upon request
- Can be fitted with castors Model 12200293CK

## **Specifications**

Model 16140087 - Lid to suit MegaBins External Dimensions: 1180mmL x 1180mmW x 35mmH Unit Weight: 10kg

Model 16140088 - Solid MegaBin External Dimensions: 1162mmL x 1162mmW x 780mmH Internal Dimensions: 1082mmL x 1082mmW x 650mmH Load Capacity: 500kg or 780L Unit Weight: 44kg Model 16140089 - Vented MegaBin External Dimensions: 1162mmL x 1162mmW x 780mmH Internal Dimensions: 1082mmL x 1082mmW x 650mmH Load Capacity: 500kg