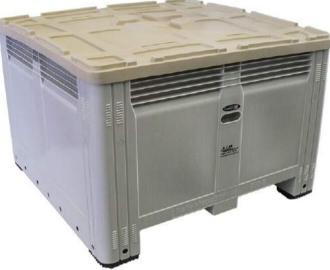

## 16140088 - with Lid

## **Features & Benefits**

- Available in Solid or Vented models, Lids are sold separately
- Non-porous, UV stabilised polyethylene construction
- Durable and sturdy
- Large forklift entry height
- Lighter than timber bins
- Ideal for pallet racking, these bins are also stackable
- No HACCP issues
- Hotstamping available upon request
- Can be fitted with castors Model 12200293CK

## **Specifications**

Model 16140087 - Lid to suit MegaBins External Dimensions: 1180mmL x 1180mmW x 35mmH Unit Weight: 10kg

Model 16140088 - Solid MegaBin External Dimensions: 1162mmL x 1162mmW x 780mmH Internal Dimensions: 1082mmL x 1082mmW x 650mmH Load Capacity: 500kg or 780L Unit Weight: 44kg Model 16140089 - Vented MegaBin External Dimensions: 1162mmL x 1162mmW x 780mmH Internal Dimensions: 1082mmL x 1082mmW x 650mmH Load Capacity: 500kg