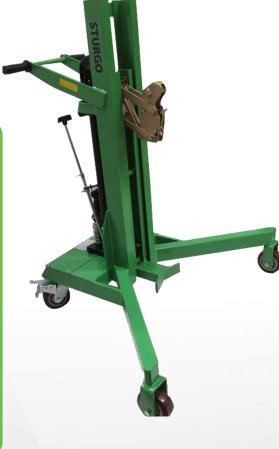

#### **Features & Benefits**

- Simple attachment to drum rim via claw-like gripper
- Hand pump lifting action allows user to lift drums with minimal effort
- Rear swivel wheels provide excellent manoeuvrability
- Braked rear wheel keeps machine stationary while loading/unloading