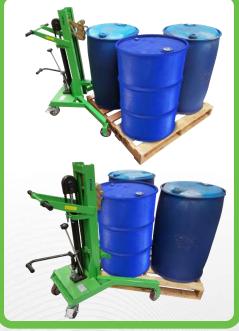

## Drum Loader / Unloader

#### Usage

Suited to workplaces where drums need to be loaded and unloaded onto pallets, this machine allows users to shift drums safely and ergonomically.

#### **Features & Benefits**

- Simple attachment to drum rim via claw-like gripper
- Hand pump lifting action allows user to lift drums with minimal effort
- Rear swivel wheels provide excellent manoeuvrability
- Braked rear wheel keeps machine stationary while loading/unloading