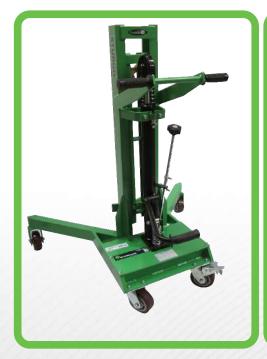

## Drum Loader / Unloader

#### Usage

Suited to workplaces where drums need to be loaded and unloaded onto pallets, this machine allows users to shift drums safely and ergonomically.

#### **Features & Benefits**

- Simple attachment to drum rim via claw-like gripper
- Hand pump lifting action allows user to lift drums with minimal effort
- Rear swivel wheels provide excellent manoeuvrability
- Braked rear wheel keeps machine stationary while loading/unloading