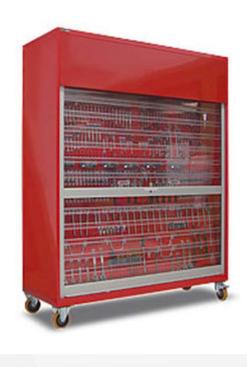

## Features & Benefits

- Modular design with a removable tilted pegboard used for hanging tools
- Allows the easy transport of large volumes of tools and instruments
- The cabinet design also provides a dustpreventative environment
- Large diameter, heavy duty braking & fixed castors
- Clear poly-carbonate roller shutter with exceptional springing system

- Counter-balanced two way mortice key lock and anodised bottom rail
- Extra storage available by removing the pegboards
- Tool hook kits available separately