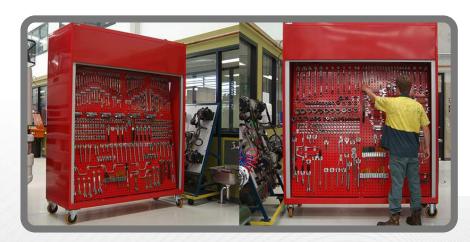

## Usage

The ideal solution for mass mobile tool storage! These cabinets provide clear vision of stored items for more efficient work processes.

## Features & Benefits

- Modular design with a removable tilted pegboard used for hanging tools
- Allows the easy transport of large volumes of tools and instruments
- The cabinet design also provides a dustpreventative environment
- Large diameter, heavy duty braking & fixed castors
- Clear poly-carbonate roller shutter with exceptional springing system

- Counter-balanced two way mortice key lock and anodised bottom rail
- Extra storage available by removing the pegboards
- Tool hook kits available separately